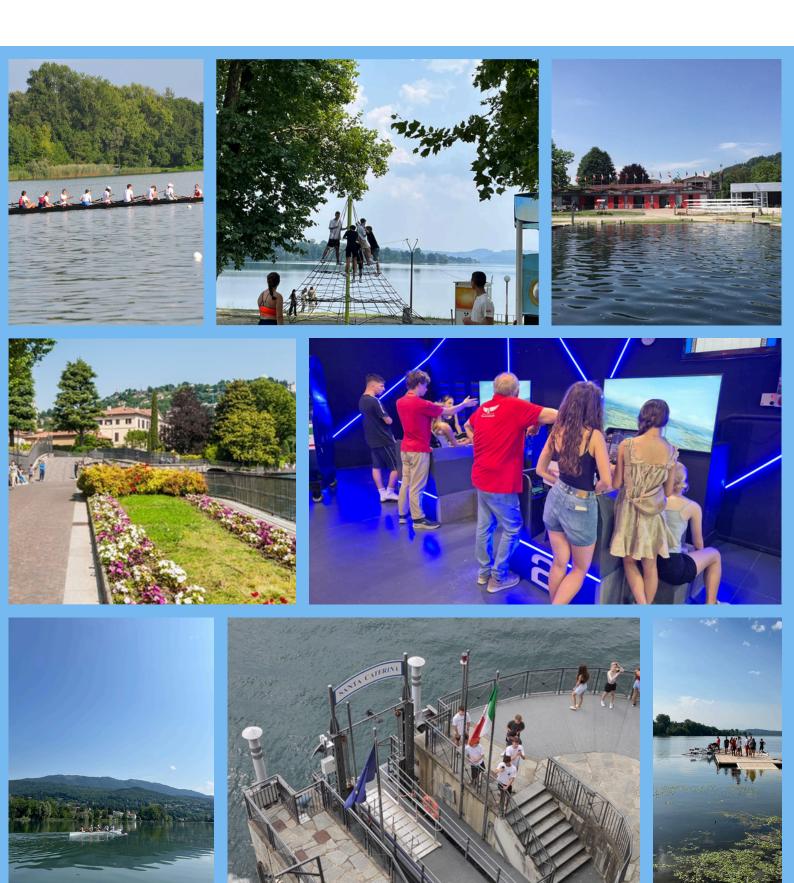

Plus: Rotaract Clubs: RAC Varese Verbano, RAC Laveno Verbano, RAC Tradate

Rowing and introduction to Northern Italy, Lakes Region

Learning Rowing at Canottieri Gavirate, Varese.

Founded in 1960, **Canottieri Gavirate** has over 200 members (10-13 years old).

Gym, training pool, etc. Beijing 2008 Olympic Gold in Adaptive Rowing. Home of Australian, British, Dutch team.

Additionally: Sport activities and site-seeing. (Milan, Como Lake, Maggiore Lake, Varese, swimming, BBQ ).